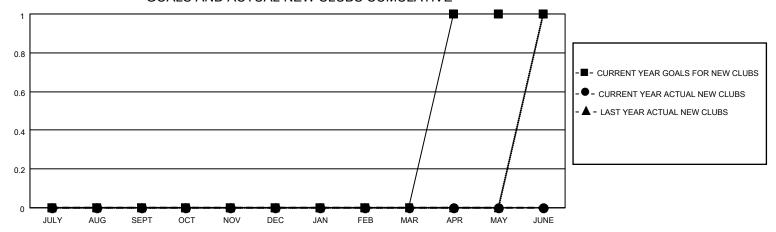

## District 22 W

| Clubs                 |               |           |               | Members               |                        |                         |                                                    |  |  |
|-----------------------|---------------|-----------|---------------|-----------------------|------------------------|-------------------------|----------------------------------------------------|--|--|
| RESULTS FOR 2020-2021 |               |           |               | RESULTS FOR 2020-2021 |                        |                         |                                                    |  |  |
| QUARTER               | NEW CLUB GOAL | NEW CLUBS | DROPPED CLUBS | QUARTER MEME          | BER GROWTH NET<br>GOAL | MEMBER GROWTH<br>ACTUAL | DROPPED<br>MEMBERS ACTUAL<br>(including transfers) |  |  |
| JULY/AUG/SEPT         | 0             | 0         | 1             | JULY/AUG/SEPT         | 50                     | 21                      | 64                                                 |  |  |
| OCT/NOV/DEC           | 0             | 0         | 1             | OCT/NOV/DEC           | 35                     | 19                      | 18                                                 |  |  |
| JAN/FEB/MAR           | 0             | 0         | 0             | JAN/FEB/MAR           | 35                     | 0                       | 0                                                  |  |  |
| APR/MAY/JUNE          | 1             | 0         | 0             | APR/MAY/JUNE          | 50                     | 0                       | 0                                                  |  |  |

### GOALS AND ACTUAL NEW CLUBS CUMULATIVE