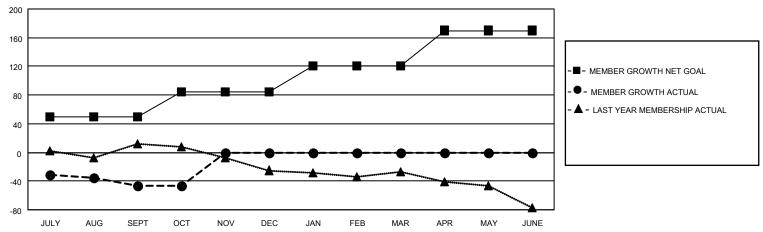

## District 22 W

| Clubs                 |               |           |               | Members               |                        |                         |                                                    |  |  |
|-----------------------|---------------|-----------|---------------|-----------------------|------------------------|-------------------------|----------------------------------------------------|--|--|
| RESULTS FOR 2020-2021 |               |           |               | RESULTS FOR 2020-2021 |                        |                         |                                                    |  |  |
| QUARTER               | NEW CLUB GOAL | NEW CLUBS | DROPPED CLUBS | QUARTER MEME          | BER GROWTH NET<br>GOAL | MEMBER GROWTH<br>ACTUAL | DROPPED<br>MEMBERS ACTUAL<br>(including transfers) |  |  |
| JULY/AUG/SEPT         | 0             | 0         | 1             | JULY/AUG/SEPT         | 50                     | 21                      | 64                                                 |  |  |
| OCT/NOV/DEC           | 0             | 0         | 1             | OCT/NOV/DEC           | 35                     | 19                      | 18                                                 |  |  |
| JAN/FEB/MAR           | 0             | 0         | 0             | JAN/FEB/MAR           | 35                     | 0                       | 0                                                  |  |  |
| APR/MAY/JUNE          | 1             | 0         | 0             | APR/MAY/JUNE          | 50                     | 0                       | 0                                                  |  |  |

#### GOALS AND ACTUAL MEMBERS CUMULATIVE

| DROPPED CLUBS: 2          |    | 15 CLUBS OF 57 ADDED 1 OR MORE<br>NEW MEMBERS | GENDER DISTRIBUTION  MALE 1,148 (65.34%) |              |     |
|---------------------------|----|-----------------------------------------------|------------------------------------------|--------------|-----|
| DROPPED MEMBERS           |    |                                               | FEMALE                                   | 609 (34.66%) |     |
| DECEASED                  | 13 | CLICK HERE FOR CUMULATIVE                     | TOTAL FAMILY UNIT MEMBERS                |              | 486 |
| CLUB CANCELLED 0 OTHER 69 |    | MEMBERSHIP DATA                               | FAMILY MEMBERS PAYING HALF               |              | 254 |
| TOTAL                     | 82 |                                               | DUES                                     |              |     |